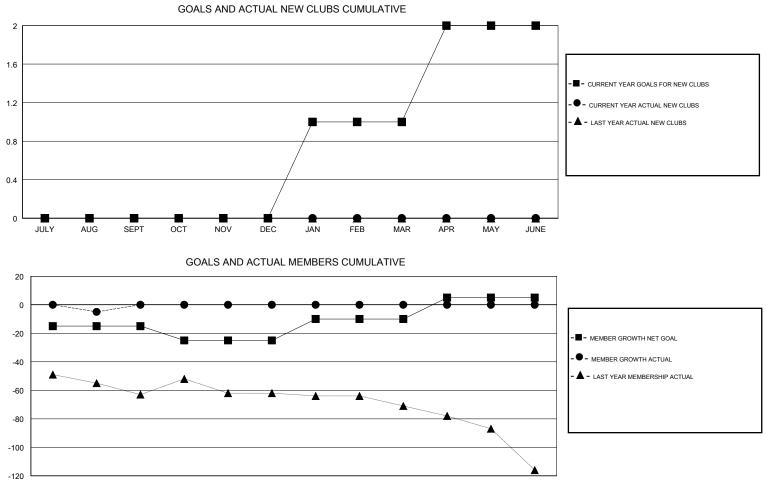

#### GMT CA

|               | Club          | s         |               | Members               |                           |                         |                                                    |  |
|---------------|---------------|-----------|---------------|-----------------------|---------------------------|-------------------------|----------------------------------------------------|--|
|               | RESULTS FOR   | 2018-2019 |               | RESULTS FOR 2018-2019 |                           |                         |                                                    |  |
| QUARTER       | NEW CLUB GOAL | NEW CLUBS | DROPPED CLUBS | QUARTER               | MEMBER GROWTH NET<br>GOAL | MEMBER GROWTH<br>ACTUAL | DROPPED<br>MEMBERS ACTUAL<br>(including transfers) |  |
| JULY/AUG/SEPT | 0             | 0         | 0             | JULY/AUG/SEPT         | -15                       | 11                      | 12                                                 |  |
| OCT/NOV/DEC   | 0             | 0         | 0             | OCT/NOV/DEC           | -10                       | 0                       | 0                                                  |  |
| JAN/FEB/MAR   | 1             | 0         | 0             | JAN/FEB/MAR           | 15                        | 0                       | 0                                                  |  |
| APR/MAY/JUNE  | 1             | 0         | 0             | APR/MAY/JUNE          | 15                        | 0                       | 0                                                  |  |

| JULY | AUG | SEPT | OCT | NOV | DEC | JAN | FEB | MAR | APR | MAY | JUNE |
|------|-----|------|-----|-----|-----|-----|-----|-----|-----|-----|------|
|      |     |      |     |     |     |     |     |     |     |     |      |